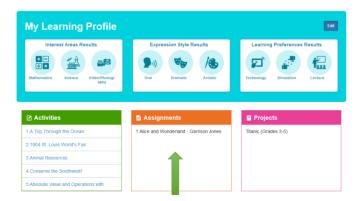

Go to <u>www.goquest.com</u> and enter your child's username, password, and school.

WELCOME TO THE STUDENT SITE

Look for Activities your child has explored, Assignments or Projects that may be assigned.