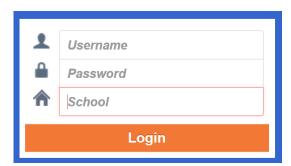

Go to <u>www.goquest.com</u> and enter your child's username, password, and school.

WELCOME TO THE STUDENT SITE

Look for Activities your child has explored, Assignments or Projects that may be assigned.

| www.goquest.com |
|-----------------|
| USERNAME:       |
| PASSWORD:       |
| SCHOOL:         |

Go Explore. Go Investigate. Go Create.