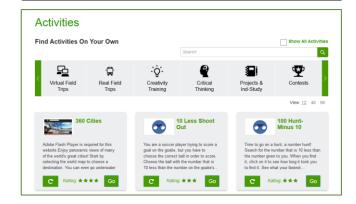

Congratulations! Your school has invested in GoQuest, an Internet-based educational solution that provides fun, engaging, and meaningful activities that are tailored to meet your child's individual interests and needs. The Renzulli Profile makes sure that your child gets the exact educational resources he or she needs, exactly when he or she needs them.



Go to <u>www.goquest.com</u> and enter your child's username, password, and school.





WELCOME TO THE STUDENT SITE



Look for Activities your child has explored, Assignments or Projects that may be assigned.

| www.goquest.com |
|-----------------|
| USERNAME:       |
| PASSWORD:       |
| SCHOOL:         |



Go Explore. Go Investigate. Go Create.

## EXPLORE ACTIVITES THAT MATCH YOUR PROFILE